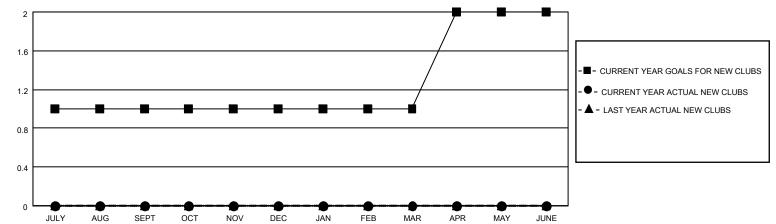

#### GOALS AND ACTUAL NEW CLUBS CUMULATIVE

## District 19 I

| Clubs RESULTS FOR 2021-2022 |   |   |   | Members RESULTS FOR 2021-2022 |    |    |    |
|-----------------------------|---|---|---|-------------------------------|----|----|----|
|                             |   |   |   |                               |    |    |    |
| JULY/AUG/SEPT               | 1 | 0 | 0 | JULY/AUG/SEPT                 | 3  | 22 | 28 |
| OCT/NOV/DEC                 | 0 | 0 | 0 | OCT/NOV/DEC                   | 23 | 0  | 0  |
| JAN/FEB/MAR                 | 0 | 0 | 0 | JAN/FEB/MAR                   | 23 | 0  | 0  |
| APR/MAY/JUNE                | 1 | 0 | 0 | APR/MAY/JUNE                  | 3  | 0  | 0  |