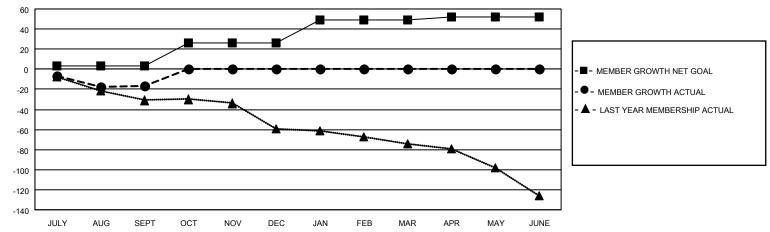

#### GOALS AND ACTUAL MEMBERS CUMULATIVE

| DROPPED CLUBS: 0 |    | 8 CLUBS OF 48 ADDED 1 OR<br>MORE NEW MEMBERS | GENDER DISTRIBUTION                 |              |  |
|------------------|----|----------------------------------------------|-------------------------------------|--------------|--|
|                  |    | WORLE NEW WEIWBERG                           | MALE                                | 677 (60.72%) |  |
|                  |    |                                              | FEMALE                              | 438 (39.28%) |  |
| DROPPED MEMBERS  |    |                                              | NON BINARY                          | 0 (0.00%)    |  |
|                  |    |                                              | PREFER NOT TO ANSWER                | 0 (0.00%)    |  |
| DECEASED         | 1  |                                              |                                     |              |  |
| CLUB CANCELLED   | 0  | CLICK HERE FOR CUMULATIVE                    | TOTAL FAMILY UNIT MEMBERS 213       |              |  |
| OTHER            | 27 | MEMBERSHIP DATA                              |                                     |              |  |
| TOTAL            | 28 |                                              | FAMILY MEMBERS PAYING HALF DUES 107 |              |  |
|                  |    |                                              |                                     |              |  |

## District 19 I

| Clubs RESULTS FOR 2021-2022 |   |   |   | Members RESULTS FOR 2021-2022 |    |    |    |
|-----------------------------|---|---|---|-------------------------------|----|----|----|
|                             |   |   |   |                               |    |    |    |
| JULY/AUG/SEPT               | 1 | 0 | 0 | JULY/AUG/SEPT                 | 3  | 22 | 28 |
| OCT/NOV/DEC                 | 0 | 0 | 0 | OCT/NOV/DEC                   | 23 | 0  | 0  |
| JAN/FEB/MAR                 | 0 | 0 | 0 | JAN/FEB/MAR                   | 23 | 0  | 0  |
| APR/MAY/JUNE                | 1 | 0 | 0 | APR/MAY/JUNE                  | 3  | 0  | 0  |